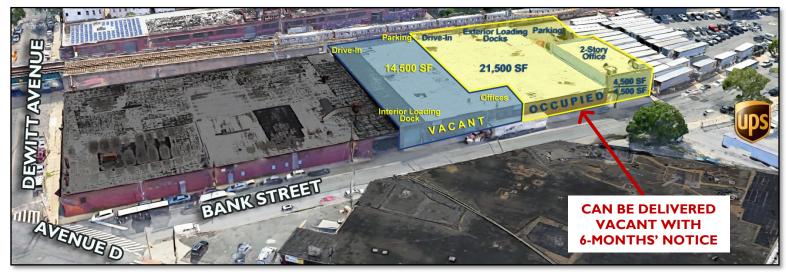

## 807 BANK STREET

BROOKLYN, NY 11236 (BETWEEN AVENUE D AND FOSTER AVENUE)

**SIZE:** I-STORY WAREHOUSE + 2-STORY

OFFICE TOTALING 45,000 SF

**BLOCK/LOT:** 3880 / 12

ZONING: MI-I

**CEILING HEIGHT: 151** 

**LOADING:** I INTERIOR LOADING DOCK

2 EXTERIOR LOADING DOCKS

2 DRIVE-INS

**SPRINKLER:** WET

**HEAT:** OIL (BLOWERS) **FLOOR DRAINS:** THROUGHOUT

**OFFICE:** APPROXIMATELY 9,000 SF OF TURNKEY

OFFICES (CENTRAL HVAC)

**PARKING:** OVER 5.000 SF OF PRIVATE PARKING

**POWER:** HEAVY

**ACCESS:** EASY ACCESS TO BELT PARKWAY,

JACKIE ROBINSON PARKWAY, VAN WYCK EXPRESSWAY, AND JFK AIRPORT

ONE BLOCK TO (1) SUBWAY

**COMMENTS:** SPACE & FLOORS IN

IMMACULATE CONDITION

**POSSESSION:** IMMEDIATE